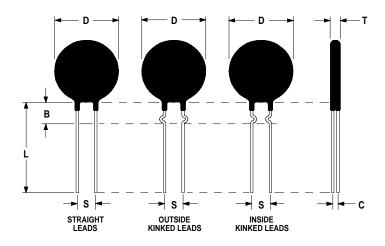

## **Ordering Different Lead Types:**

| Inside Kinked Leads  | Use <b>-A</b> after Ametherm's part # |
|----------------------|---------------------------------------|
| Outside Kinked Leads | Use <b>-B</b> after Ametherm's part # |

For example: to order an inside kinked lead use part number MS15 30004-A

## **Mechanical Specifications:**

| D                | $15.0 \pm 1.0 \text{ mm}$  |
|------------------|----------------------------|
| T                | $7.0 \pm 0.7 \text{ mm}$   |
| Lead Diameter    | $1.0 \pm 0.1 \text{ mm}$   |
| S                | $7.8 \pm 2.0 \text{ mm}$   |
| L                | $38.0 \pm 9.0 \text{ mm}$  |
| Straight Leads   | $5.0 \pm 1.0 \text{ mm}$   |
| Coating Run Down |                            |
| В                | $6.30 \pm 0.60 \text{ mm}$ |
| С                | $6.50 \pm 0.60 \text{ mm}$ |